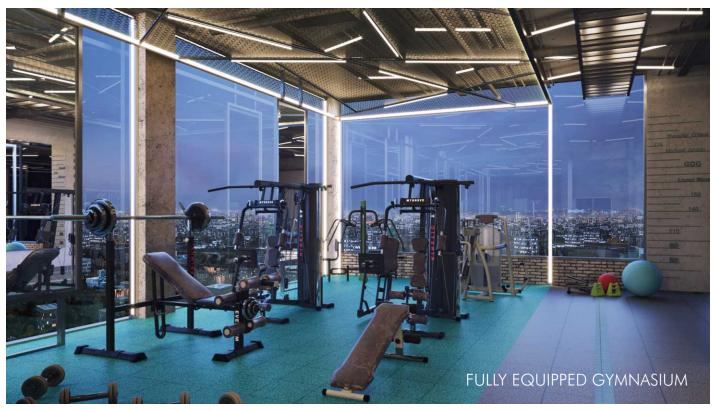

GO BEYOND YOUR LIMITS.

Remember that new year resolution you made? It's time to stick to it at the fully equipped gym. You'll find all the latest machines, from treadmills to abs-worker to crossfit equipment to gym stations – everything you need for cardio as well as strength training. Work everything out for all you're worth. And when you need to bring your racing heart down to normal, there's always the yoga room to calm down.

STATE-OF-THE-ART GYMNASIUM AEROBICS/YOGA ROOM

SUSTAINABLE LIVING FOR NOW AND FOR THE FUTURE

The world doesn't belong to us. We have just borrowed it from our children. It is this belief that has driven us to create an eco-friendly lifestyle at Horizon Belmond with conservation systems like rain-water harvesting, solid waste management and a sewage treatment plant amongst many others.