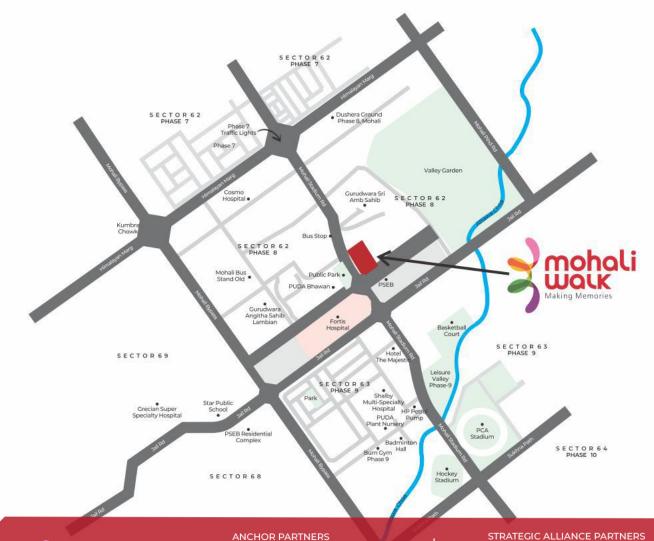

## Location Advantage

- · Zero km from Chandigarh
- · Near Phase 7 Market
- · Near Mohali Cricket Stadium
- · 7 Min. Drive from Chandigarh Airport
- · Across the road from PSEB

STRATEGIC ALLIANCE PARTNERS