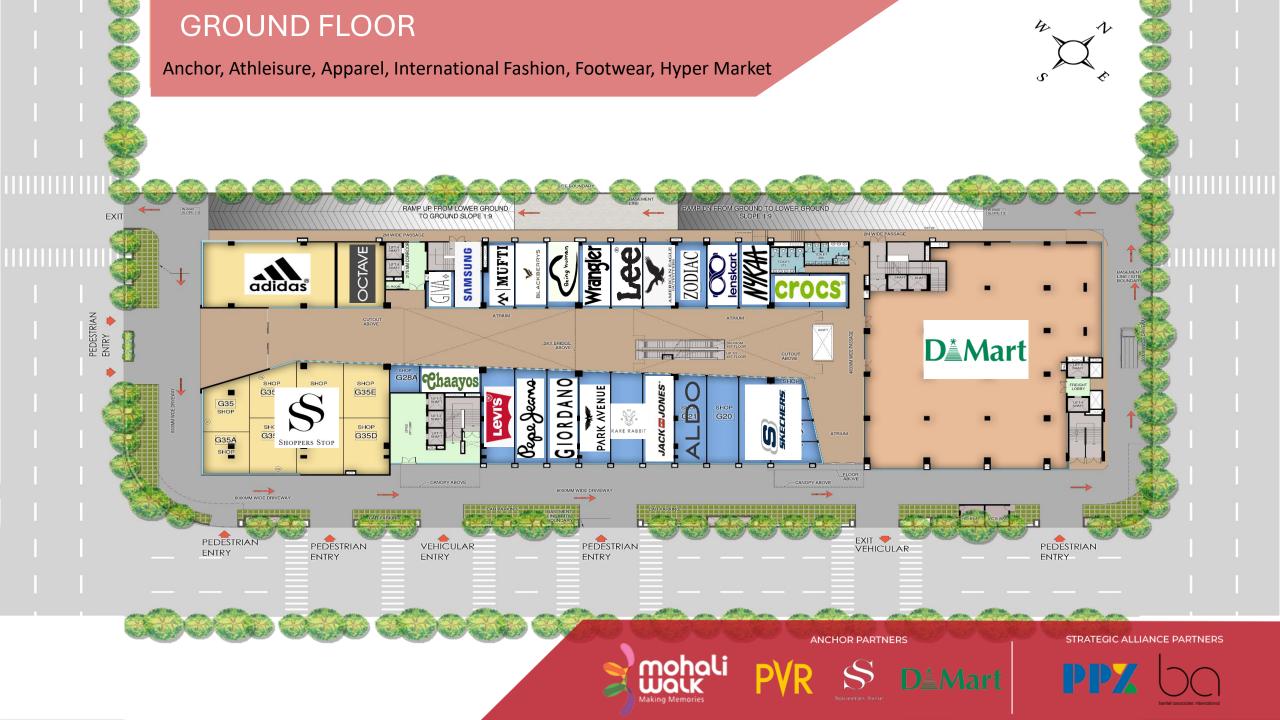

#### FIRST FLOOR

Anchor Store, Unisex, Women's Wear, Kid's Wear,

Lingerie, Travel Gear, Hyper Market.

**ANCHOR PARTNERS** 

**ANCHOR BRANDS** 

**BRANDS ON-BOARD** 

BRANDS UNDER ADVANCE DISCUSSION PERE Jeans PARK AVENUE Wrangler PARK AVENUE Wrangler PARK AVENUE Wrangler GIORDANO adidas