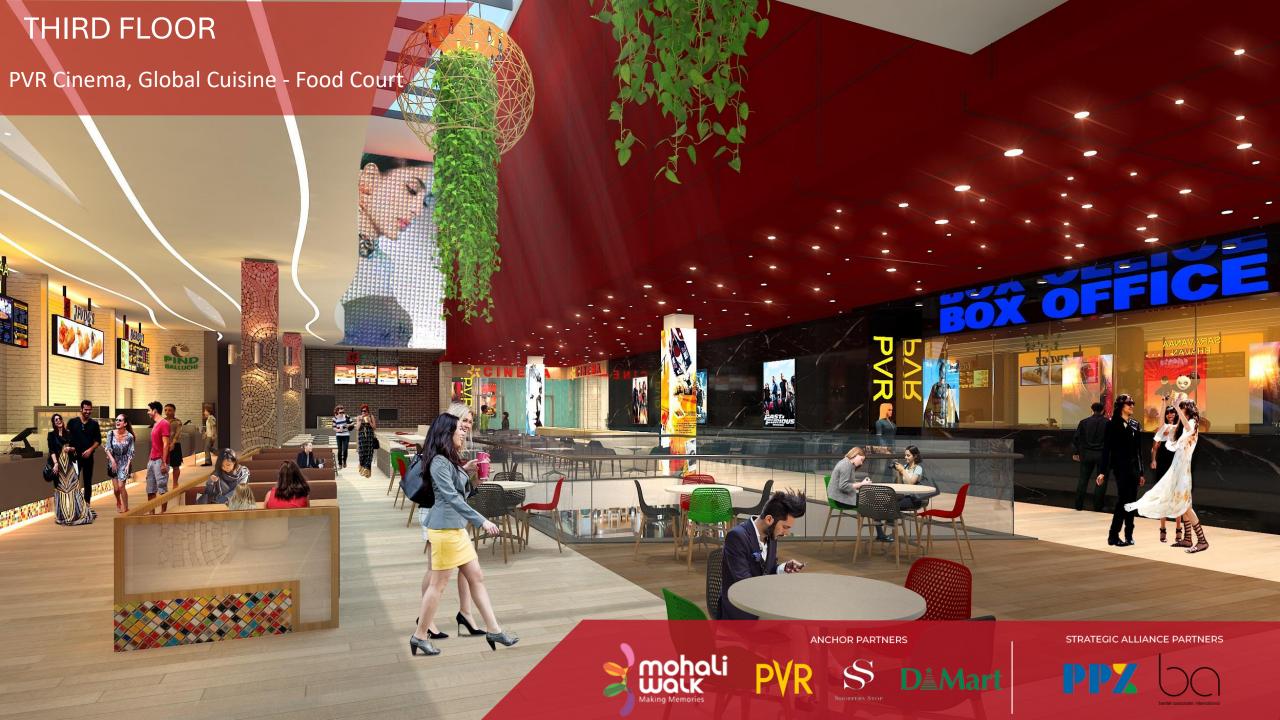

#### Mohali's #1 Anchor Mall



























#### FIRST FLOOR

Anchor Store, Unisex, Women's Wear, Kid's Wear,

Lingerie, Travel Gear, Hyper Market.











**ANCHOR PARTNERS** 



#### SECOND FLOOR



Anchor Store, Salon, Fine Dining, Home Decor, Hypermarket.











#### THIRD FLOOR

PVR Cinema, Global Cuisine - Food Court











**ANCHOR PARTNERS** 



#### **FOURTH FLOOR**

Gaming Zone, Microbrewery, FEC





#### SIXTH FLOOR

Night Club, Fine Dining, Terrace Lounge





#### SEVENTH FLOOR

IT/ ITES/ CO-WORKING





#### **EIGHTH FLOOR**

Smart Offices, Law Firms, Export Import Houses, Immigration, Coworking, Doctors





#### **NINTH FLOOR**

Service Suites and Soho's, Boutique,

Long Stays, Co-living, Premium Hostels





#### **TENTH FLOOR**

Premium Gym, Terrace lounge, Micro Brewery, Live kitchens, FEC





#