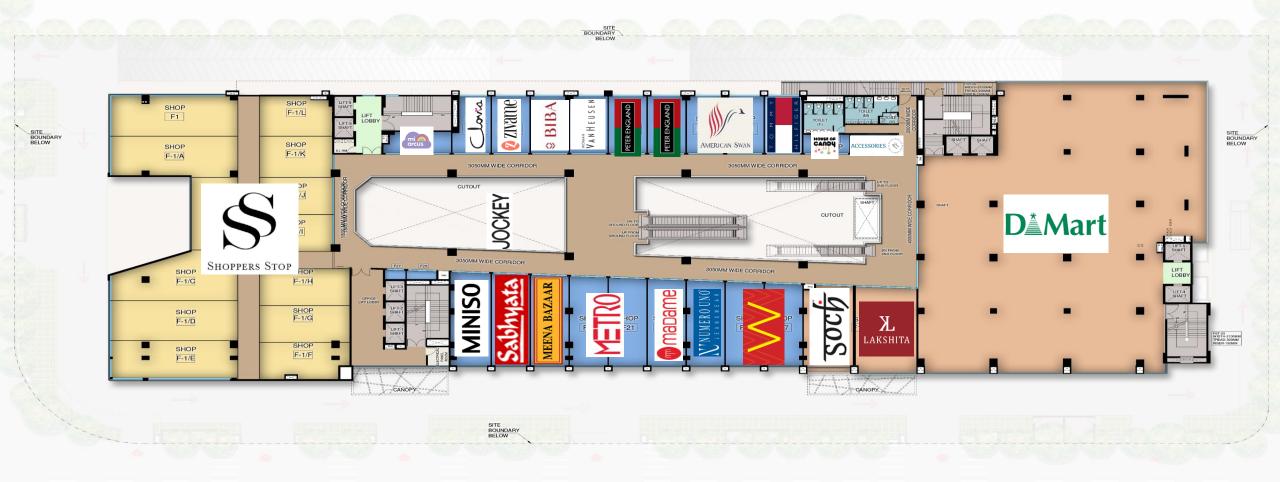

#### FIRST FLOOR

Anchor Store, Unisex, Women's Wear, Kid's Wear,

Lingerie, Travel Gear, Hyper Market.

**ANCHOR PARTNERS** 

**ANCHOR BRANDS** 

**BRANDS ON-BOARD** 

BRANDS UNDER ADVANCE DISCUSSION PERE Jeans PARK AVENUE Wrangler PARK AVENUE Wrangler PARK AVENUE Wrangler GIORDANO adidas