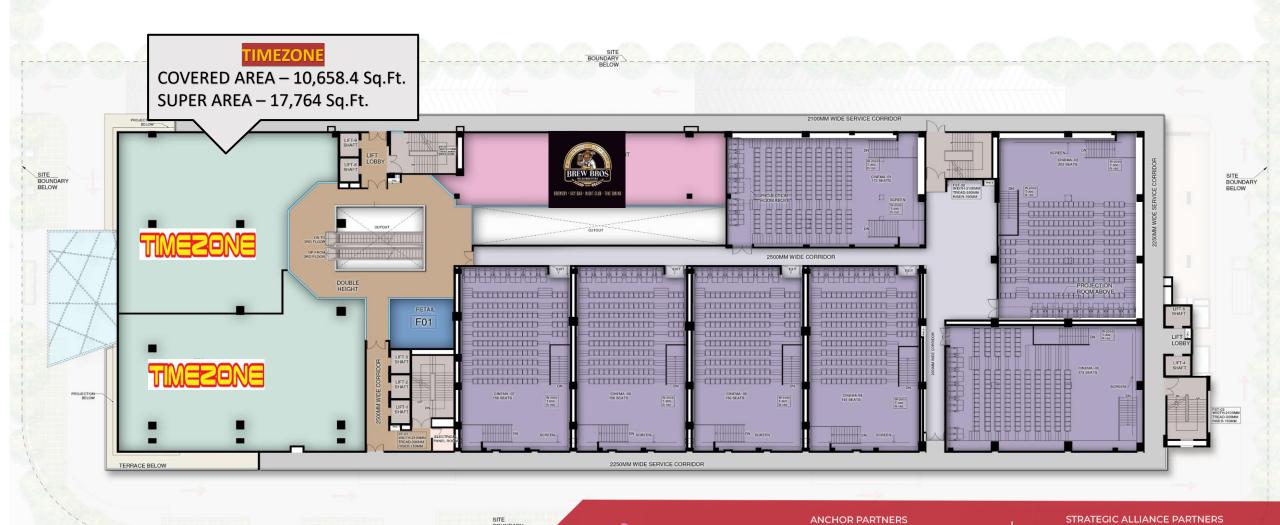

#### Mohali's #1 Anchor Mall



























#### FIRST FLOOR

Anchor Store, Unisex, Women's Wear, Kid's Wear,

Lingerie, Travel Gear, Hyper Market.











**ANCHOR PARTNERS** 



#### SECOND FLOOR



Anchor Store, Salon, Fine Dining, Home Decor, Hypermarket.











#### THIRD FLOOR

PVR Cinema, Global Cuisine - Food Court











**ANCHOR PARTNERS** 



#### **FOURTH FLOOR**

Gaming Zone, Microbrewery, FEC





#### SIXTH FLOOR

Night Club, Fine Dining, Terrace Lounge





#### SEVENTH FLOOR

IT/ ITES/ CO-WORKING





#### **EIGHTH FLOOR**

Smart Offices, Law Firms, Export Import Houses, Immigration, Coworking, Doctors





#### **NINTH FLOOR**

Service Suites and Soho's, Boutique,

Long Stays, Co-living, Premium Hostels





#### **TENTH FLOOR**

Premium Gym, Terrace lounge, Micro Brewery, Live kitchens, FEC





### Tricity's First Anchor Centric Mall



Mohali is a thriving city with exponential income growth and the distinction of being the nation's fastest-growing. It's a hotspot for opportunities in business and services. The city envisions a world-class commercial center, Mohali Walk, offering exceptional retail, entertainment, and workspace. This visionary project includes a groundbreak